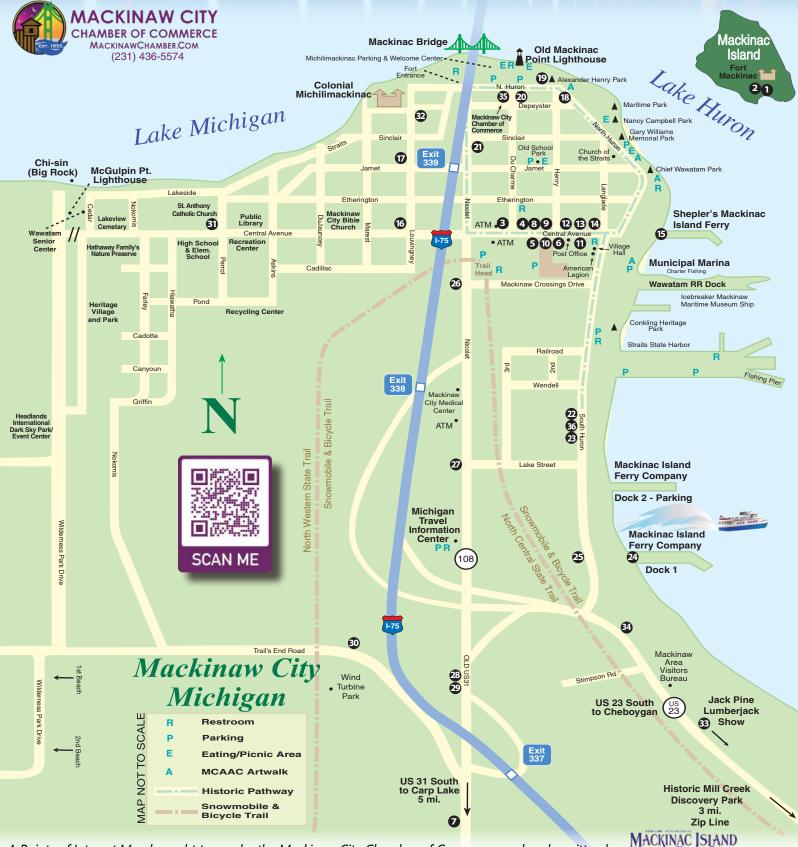

1st & 2nd Beaches Alexander Henry Park Chief Wawatam Park Chi-sin (Big Rock) Colonial Michilimackinac Conkling Heritage Park FREE Mackinaw Bridge Museum Headland's Dark Sky Park & Discovery Trail Heritage Village & Park Historic Mill Creek Discovery Park Icebreaker Mackinaw Maritime Museum Ship Mackinac Bridge Mackinaw City Area Arts Council Artwalk Mackinaw City Historic Pathway Maritime Park McGulpin Point Lighthouse Mackinaw City Municipal Marina Nancy Campbell Park North Central State Trail North Western State Trail Old Mackinac Point Lighthouse Old School Park Mackinaw City Recreation Center Wind Turbine Park